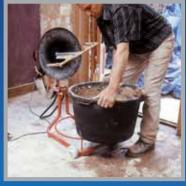

## **Tubmix 50 Paddle Mixer**

## High Torque Free Operation Paddle Mixer

- Hands free operation for reduced operator effort mixes while you work
  - Spinning disk above paddles eases the adding of powdered materials and improves operator safety
    - Fitted with electrical overload protection
  - Fitted with induction motor for quiet maintenance free long life operation

www.BelleGroup.com

No.1 for Light Construction Equipment

OMPACTING... MIXING... CO

. CONCRETING.

CUTTING...

BREAKING..

MOVING

A high torque paddle mixer designed to meet the demands of the professional user. The Tubmix requires no operator effort and is ideally suited for mixing plaster, bonding compounds, paints and adhesive etc.