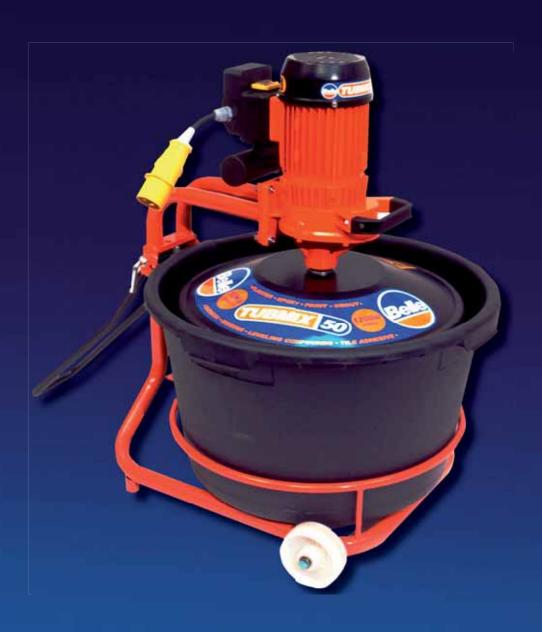

## **Tubmix 50 Paddle Mixer**

## High Torque Free Operation Paddle Mixer

- Hands free operation for reduced operator effort mixes while you work
  - Spinning disk above paddles eases the adding of powdered materials and improves operator safety
    - Fitted with electrical overload protection
  - Fitted with induction motor for quiet maintenance free long life operation

www.BelleGroup.com

No.1 for Light Construction Equipment

OMPACTING... MIXING... CO

. CONCRETING.

CUTTING...

BREAKING..

MOVING

A high torque paddle mixer designed to meet the demands of the professional user. The Tubmix requires no operator effort and is ideally suited for mixing plaster, bonding compounds, paints and adhesive etc.

**Additional Mixing Tub** 

Large Flexible Drum

**Maintenance Free** Motor

**Wheels For Easy Transportation** 

**Spinning Disc Ensures Splash Free Mixing** 

**Easily Manageable Tub** 

**Options** 

163.0.061